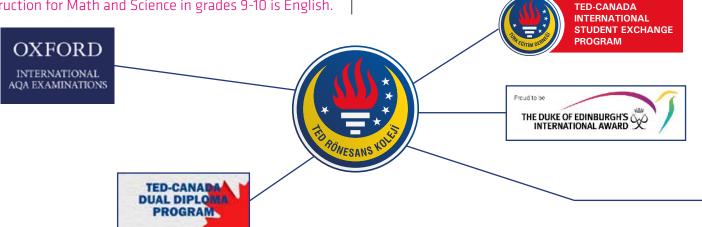

### 🕥 Acc. & International Programmes 🥑

Advanced Placement College Board (AP)

Oxford AQA Qualifications (International GCSE)

BTEC (Business Technology Education Council)

The Duke of Edinburgh's International Award

New Brunswick High School Diploma awarded by AEI Canada

TED-CANADA International Student Exchange Program