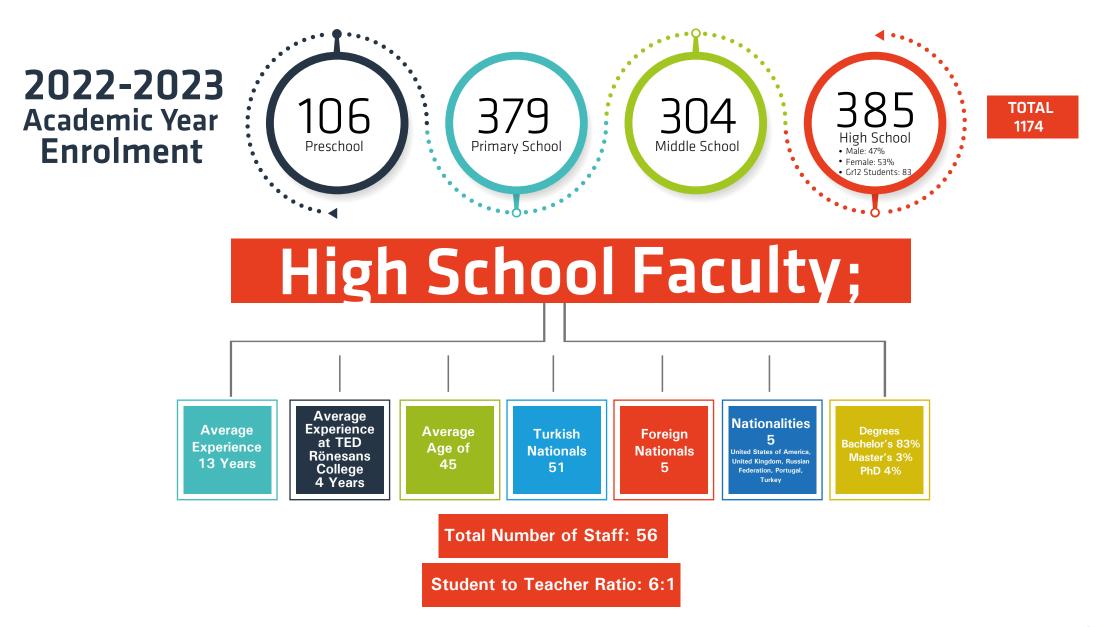

# The Students

- Students are exclusively Turkish nationals, with a few guest students from overseas.
- A generous scholarship programme awards approximately 31,2 % of our high school students with financial aid.